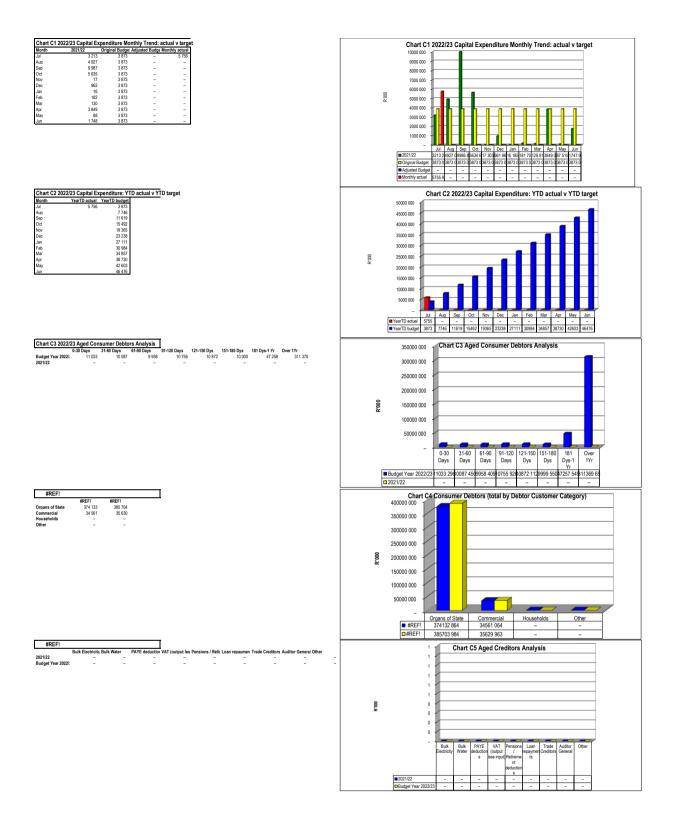

| -                     |
|                                                           | 1   |                    |                    | -                  |                   |               | 4 330            | (2.020)         | -288.1%         |                       |
| Total Capital Expenditure on upgrading of existing assets |     | 4 131              | 15 938             | -                  | 5 154             | 5 154         | 1 328            | (3 826)         |                 | 15 938                |

#### References

1. Total Capital Expenditure on new assets (SC13a) plus Total Capital Expenditure on renewal of existing assets (SC13b) plus Total Capital Expenditure on upgrading of existing assets (SC13e) must reconcile to total capital expenditure in Table C5 check balance